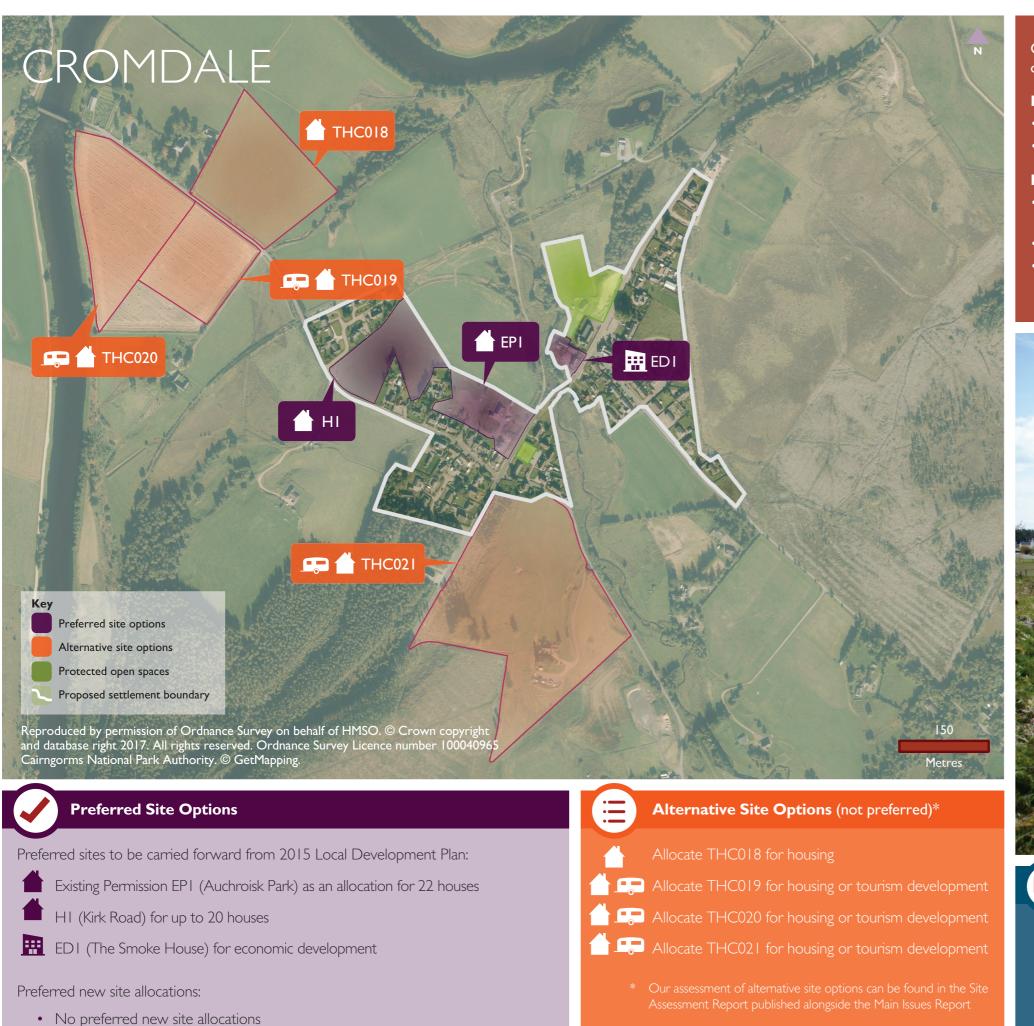

## **Proposed settlement objectives**

- improve the vitality of the village

CROMDALE is a small village that sits in the north of the National Park on the A95. It has a dispersed nature and is a largely residential village.

• Delivery of housing to support and sustain the local population • Supporting new business opportunities

- Support the delivery of housing that meets local needs, particularly affordable housing
- Encourage the delivery of existing housing allocations in Cromdale
- Encourage appropriate economic growth that can support and

**Consultation Questions** 

• Have we identified the right issues for Cromdale? • Do you agree with the proposed settlement objectives? • Do you agree with the preferred site options? • Do you agree with the protected open spaces? • Do you agree with the proposed settlement boundary?