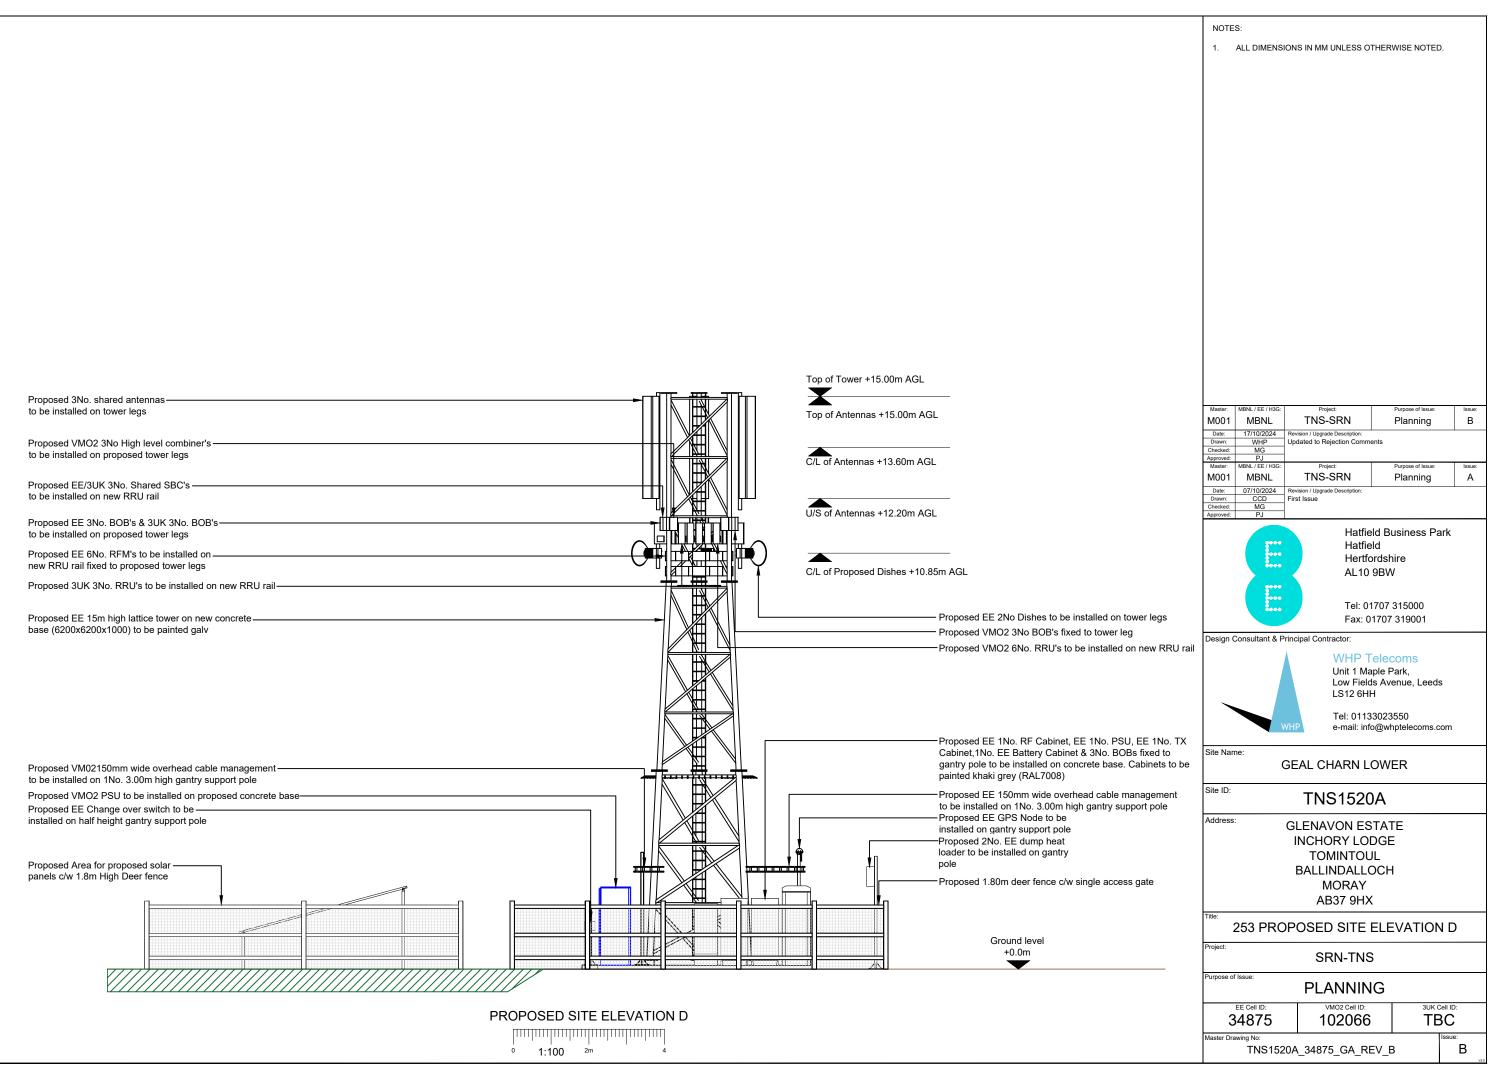

Top of Tower +15.00m AGL X Proposed 3No. shared antennas to be installed on tower legs Top of Antennas +15.00m AGL Proposed VMO2 3No High level combiner's C/L of Antennas +13.60m AGL to be installed on proposed tower legs Proposed EE/3UK 3No. Shared SBC's to be installed on new RRU rail U/S of Antennas +12.20m AGL Proposed EE 3No. BOB's & 3UK 3No. BOB's to be installed on proposed tower legs Proposed EE 6No. RFM's to be installed on Top of Turbine new RRU rail fixed to proposed tower legs C/L of Proposed Dishes +10.85m AGL +11.1m AGL Proposed 3UK 3No. RRU's to be installed on new RRU rail-Proposed EE 2No Dishes to be installed on tower legs Proposed VMO2 3No BOB's fixed to tower leg Proposed VMO2 6No. RRU's to be installed on new RRU rail Proposed EE 15m high lattice tower on new concrete base (6200x6200x1000) to be painted galv Proposed EE 150mm wide overhead cable management to be installed on 1No. 3.00m high gantry support pole Proposed EE GPS Node to be Proposed VMO2 150mm wide overhead cable management installed on gantry support pole to be installed on 1No. 3.00m high gantry support pole M Proposed EE 1No. RF Cabinet, EE 1No. PSU, EE 1No. TX Cabinet, 1No. EE-Proposed VMO2 PSU to be installed on proposed concrete base ...... Battery Cabinet & 3No. BOBs fixed to gantry pole to be installed on concrete Proposed EE Hackett cabinet to be installed on concrete base base. Cabinets to be painted khaki grey (RAL7008) Proposed meter cabinet to be installed on concrete base within fenceline. To be painted khaki grey (RAL7008) Proposed EE Change over switch to be installed on half height gantry support pole Proposed 2No. EE dump heat -Proposed 1.80m deer fence c/w single access gate loader to be installed on gantry pole Proposed 1No. Generator & -1No. Fuel Tank to be installed on concrete base Proposed 1No. Turbine Ground level +0.0m Proposed 3UK RF cabinet to be-