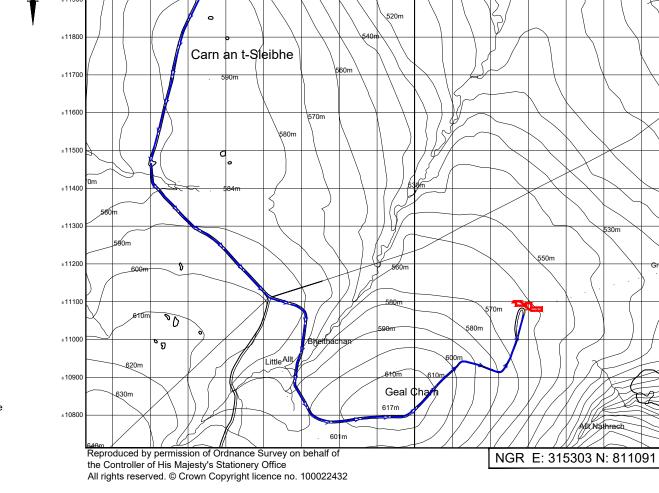

## Plans

697 Carn na Ruabraich Carn na Ruabraich Cairn 4 Ciael Bhàn Carn na Ruabraich Carn na Ruabraich Chaochan Aitinn Chaochan Aitinn

Ca'rn Dubh

483

Liath E

664

Ν

Reproduced by permission of Ordnance Survey on behalf of the Controller of His Majesty's Stationery Office All rights reserved. © Crown Copyright licence no.100022432

### 

SITE LOCATION PLAN

| Γ | Π | Τ  |     | Γ  | Γ | Γ | Τ | Γ  | Γ  | Т | 1 | Τ | Г | Γ | Т | Т | Τ | ]  |
|---|---|----|-----|----|---|---|---|----|----|---|---|---|---|---|---|---|---|----|
| 0 |   | 1: | :10 | 00 | 0 | 0 |   | 20 | 0r | n |   |   |   |   |   |   | 4 | 00 |