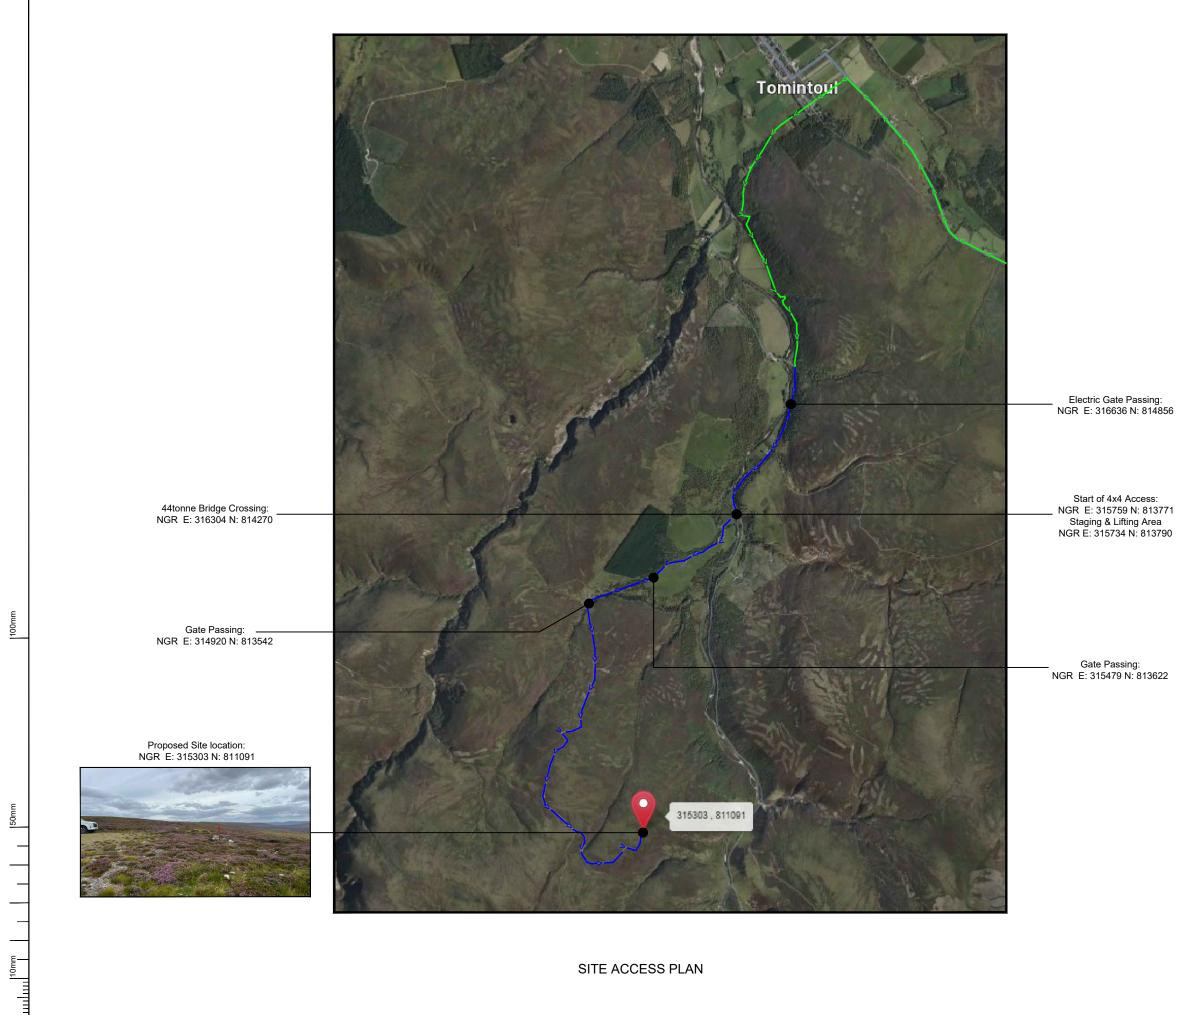

SITE ACCESS PLAN

| NOTES:                                                  |                                                               |                               |             |  |  |  |  |  |
|---------------------------------------------------------|---------------------------------------------------------------|-------------------------------|-------------|--|--|--|--|--|
| 1. ALL DIMENSIONS IN MM UNLESS OTHERWISE NOTED.         |                                                               |                               |             |  |  |  |  |  |
| DIRECTIONS TO SITE:                                     |                                                               |                               |             |  |  |  |  |  |
| plant bypass point is r                                 | south towards Glenavon<br>eached. From here all co            | nstruction plant > 1          | 7tn and     |  |  |  |  |  |
|                                                         | th are to use the bypass<br>e main tared access route         |                               |             |  |  |  |  |  |
| use the main route wit<br>bypass                        | th all trailers and larger co                                 | onstruction traffic ut        | ilising the |  |  |  |  |  |
|                                                         |                                                               |                               |             |  |  |  |  |  |
| Demiser                                                 |                                                               |                               |             |  |  |  |  |  |
| Demise:                                                 |                                                               |                               |             |  |  |  |  |  |
| Access Route To Site                                    | : —                                                           | > <del>&gt;</del> >-          |             |  |  |  |  |  |
| Access on public road                                   | i: ——;                                                        | > <del>&gt;</del> >-          |             |  |  |  |  |  |
|                                                         |                                                               |                               |             |  |  |  |  |  |
|                                                         |                                                               |                               |             |  |  |  |  |  |
|                                                         |                                                               |                               |             |  |  |  |  |  |
|                                                         |                                                               |                               |             |  |  |  |  |  |
|                                                         |                                                               |                               |             |  |  |  |  |  |
|                                                         |                                                               |                               |             |  |  |  |  |  |
|                                                         |                                                               |                               |             |  |  |  |  |  |
|                                                         |                                                               |                               |             |  |  |  |  |  |
|                                                         |                                                               |                               |             |  |  |  |  |  |
| Master: MBNL / EE / H3G:                                | Project:                                                      | Purpose of Issue:             | Issue:      |  |  |  |  |  |
| M001 MBNL                                               | TNS-SRN                                                       | Planning                      | B           |  |  |  |  |  |
| Date: 17/10/2024<br>Drawn: WHP                          | Revision / Upgrade Description:<br>Updated to Rejection Comme | ents                          |             |  |  |  |  |  |
| Checked: MG<br>Approved: PJ<br>Master: MBNL / EE / H3G: |                                                               | <b>D</b> (1)                  |             |  |  |  |  |  |
| Master: MBNL / EE / H3G:<br>M001 MBNL                   | Project:<br>TNS-SRN                                           | Purpose of Issue:<br>Planning | Issue:      |  |  |  |  |  |
| Date: 07/10/2024<br>Drawn: CCD                          | Revision / Upgrade Description:<br>First Issue                |                               |             |  |  |  |  |  |
| Checked: MG<br>Approved: PJ                             |                                                               |                               |             |  |  |  |  |  |
|                                                         | Hatfie                                                        | ld Business Pa                | ark         |  |  |  |  |  |
|                                                         | Hatfie                                                        | ld<br>ordshire                |             |  |  |  |  |  |
|                                                         | AL10                                                          |                               |             |  |  |  |  |  |
|                                                         |                                                               |                               |             |  |  |  |  |  |
| E                                                       |                                                               | 707 315000                    |             |  |  |  |  |  |
|                                                         | ·                                                             | 1707 319001                   |             |  |  |  |  |  |
| Design Consultant & P                                   |                                                               |                               |             |  |  |  |  |  |
|                                                         |                                                               | elecoms                       |             |  |  |  |  |  |
| Unit 1 Maple Park,<br>Low Fields Avenue, Leeds          |                                                               |                               |             |  |  |  |  |  |
|                                                         | LS12 6H                                                       | 1                             |             |  |  |  |  |  |
|                                                         | WHP Tel: 0113<br>e-mail: info                                 | 3023550<br>c@whptelecoms.c    | com         |  |  |  |  |  |
|                                                         |                                                               | Splaieoonia.e                 |             |  |  |  |  |  |
| Site Name:<br>GEAL CHARN LOWER                          |                                                               |                               |             |  |  |  |  |  |
|                                                         |                                                               |                               |             |  |  |  |  |  |
| Site ID: TNS1520A                                       |                                                               |                               |             |  |  |  |  |  |
| Addrosey                                                |                                                               |                               |             |  |  |  |  |  |
| Address: GLENAVON ESTATE<br>INCHORY LODGE               |                                                               |                               |             |  |  |  |  |  |
| TOMINTOUL                                               |                                                               |                               |             |  |  |  |  |  |
| BALLINDALLOCH                                           |                                                               |                               |             |  |  |  |  |  |
| MORAY                                                   |                                                               |                               |             |  |  |  |  |  |
| AB37 9HX                                                |                                                               |                               |             |  |  |  |  |  |
| 008a - EXISTING ACCESS PLAN                             |                                                               |                               |             |  |  |  |  |  |
| Project:<br>SRN-TNS                                     |                                                               |                               |             |  |  |  |  |  |
| SRN-TNS<br>Purpose of Issue:                            |                                                               |                               |             |  |  |  |  |  |
| Purpose of Issue:<br>PLANNING                           |                                                               |                               |             |  |  |  |  |  |
| EE Cell ID:                                             |                                                               |                               |             |  |  |  |  |  |
|                                                         | VMO2 Cell ID:                                                 | 3UK (                         | Cell ID:    |  |  |  |  |  |
| 34875                                                   | VM02 Cell ID:<br>102066                                       |                               | BC          |  |  |  |  |  |
| Master Drawing No:                                      |                                                               | TE                            |             |  |  |  |  |  |