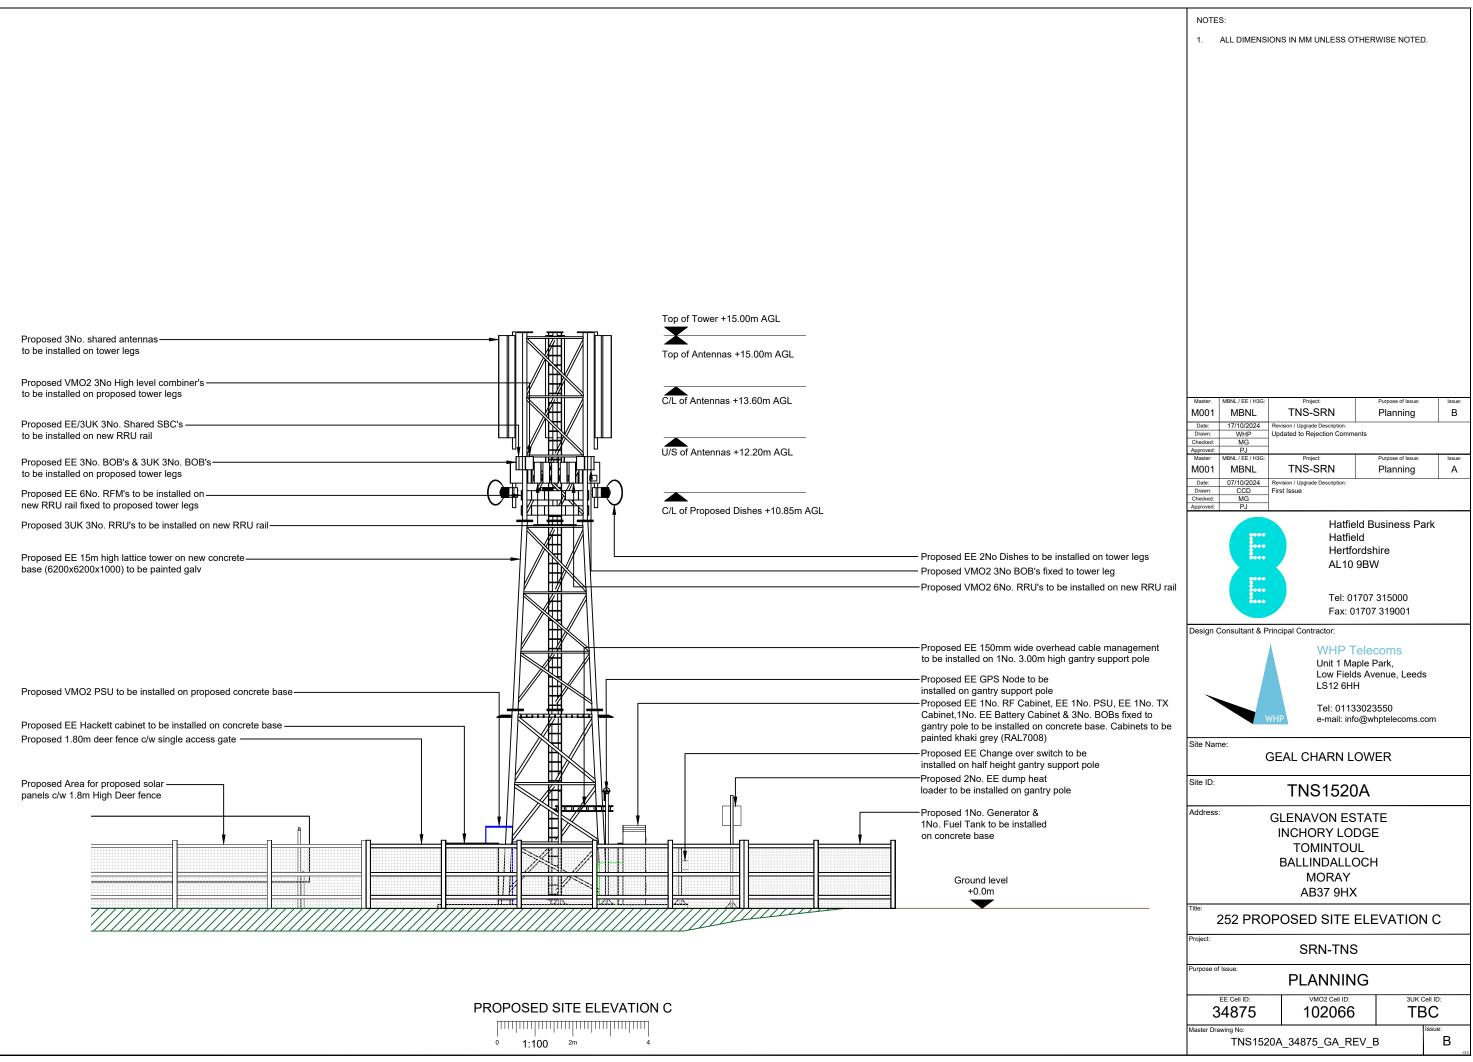

|                                                                                                                                                                                                     | <ul> <li>* * * * * * * * * * * * * * * * * * *</li></ul>                                                                                                                                                                                                                                                                                                                                                                                                                                                                                                                                                                                                                                                                                                                                                                                    |
|-----------------------------------------------------------------------------------------------------------------------------------------------------------------------------------------------------|---------------------------------------------------------------------------------------------------------------------------------------------------------------------------------------------------------------------------------------------------------------------------------------------------------------------------------------------------------------------------------------------------------------------------------------------------------------------------------------------------------------------------------------------------------------------------------------------------------------------------------------------------------------------------------------------------------------------------------------------------------------------------------------------------------------------------------------------|
| Proposed 1No. Generator & 1No                                                                                                                                                                       |                                                                                                                                                                                                                                                                                                                                                                                                                                                                                                                                                                                                                                                                                                                                                                                                                                             |
|                                                                                                                                                                                                     | Proposed EE Cabinets & Ancillary equipment to be installed on concrete base. Cabinets to be painted khaki grey (RAL7008)                                                                                                                                                                                                                                                                                                                                                                                                                                                                                                                                                                                                                                                                                                                    |
|                                                                                                                                                                                                     | Proposed EE Hackett cabinet to be installed on concrete base                                                                                                                                                                                                                                                                                                                                                                                                                                                                                                                                                                                                                                                                                                                                                                                |
|                                                                                                                                                                                                     | Proposed EE 15m high lattice tower on new concrete     base (6200x6200x1000) to be painted galv     Proposed VMO2 Cabinet & Ancillary equipment     to be installed on proposed concrete base                                                                                                                                                                                                                                                                                                                                                                                                                                                                                                                                                                                                                                               |
| Proposed 1No. 2.50m x 2.50m compound for wind turbine, with maintenance exclusion zone Proposed meter cabinet to be installed on concrete base within fenceline. To be painted khaki grey (RAL7008) |                                                                                                                                                                                                                                                                                                                                                                                                                                                                                                                                                                                                                                                                                                                                                                                                                                             |
| Proposed 3UK Cabinet & Ancillary equipment                                                                                                                                                          |                                                                                                                                                                                                                                                                                                                                                                                                                                                                                                                                                                                                                                                                                                                                                                                                                                             |
|                                                                                                                                                                                                     | Proposed Area for proposed solar<br>panels c/w 1.8m High Deer fence                                                                                                                                                                                                                                                                                                                                                                                                                                                                                                                                                                                                                                                                                                                                                                         |
|                                                                                                                                                                                                     | v     v     v     v     v     v     v     v     v     v     v     v     v     v     v     v     v     v     v     v     v     v     v     v     v     v     v     v     v     v     v     v     v     v     v     v     v     v     v     v     v     v     v     v     v     v     v     v     v     v     v     v     v     v     v     v     v     v     v     v     v     v     v     v     v     v     v     v     v     v     v     v     v     v     v     v     v     v     v     v     v     v     v     v     v     v     v     v     v     v     v     v     v     v     v     v     v     v     v     v     v     v     v     v     v     v     v     v     v     v     v     v     v     v     v     v     v     v     v     v     v     v     v     v     v     v     v     v     v     v     v     v     v     v     v     v |
|                                                                                                                                                                                                     |                                                                                                                                                                                                                                                                                                                                                                                                                                                                                                                                                                                                                                                                                                                                                                                                                                             |
| PLANNING REDLINE DEMISE AREA                                                                                                                                                                        |                                                                                                                                                                                                                                                                                                                                                                                                                                                                                                                                                                                                                                                                                                                                                                                                                                             |