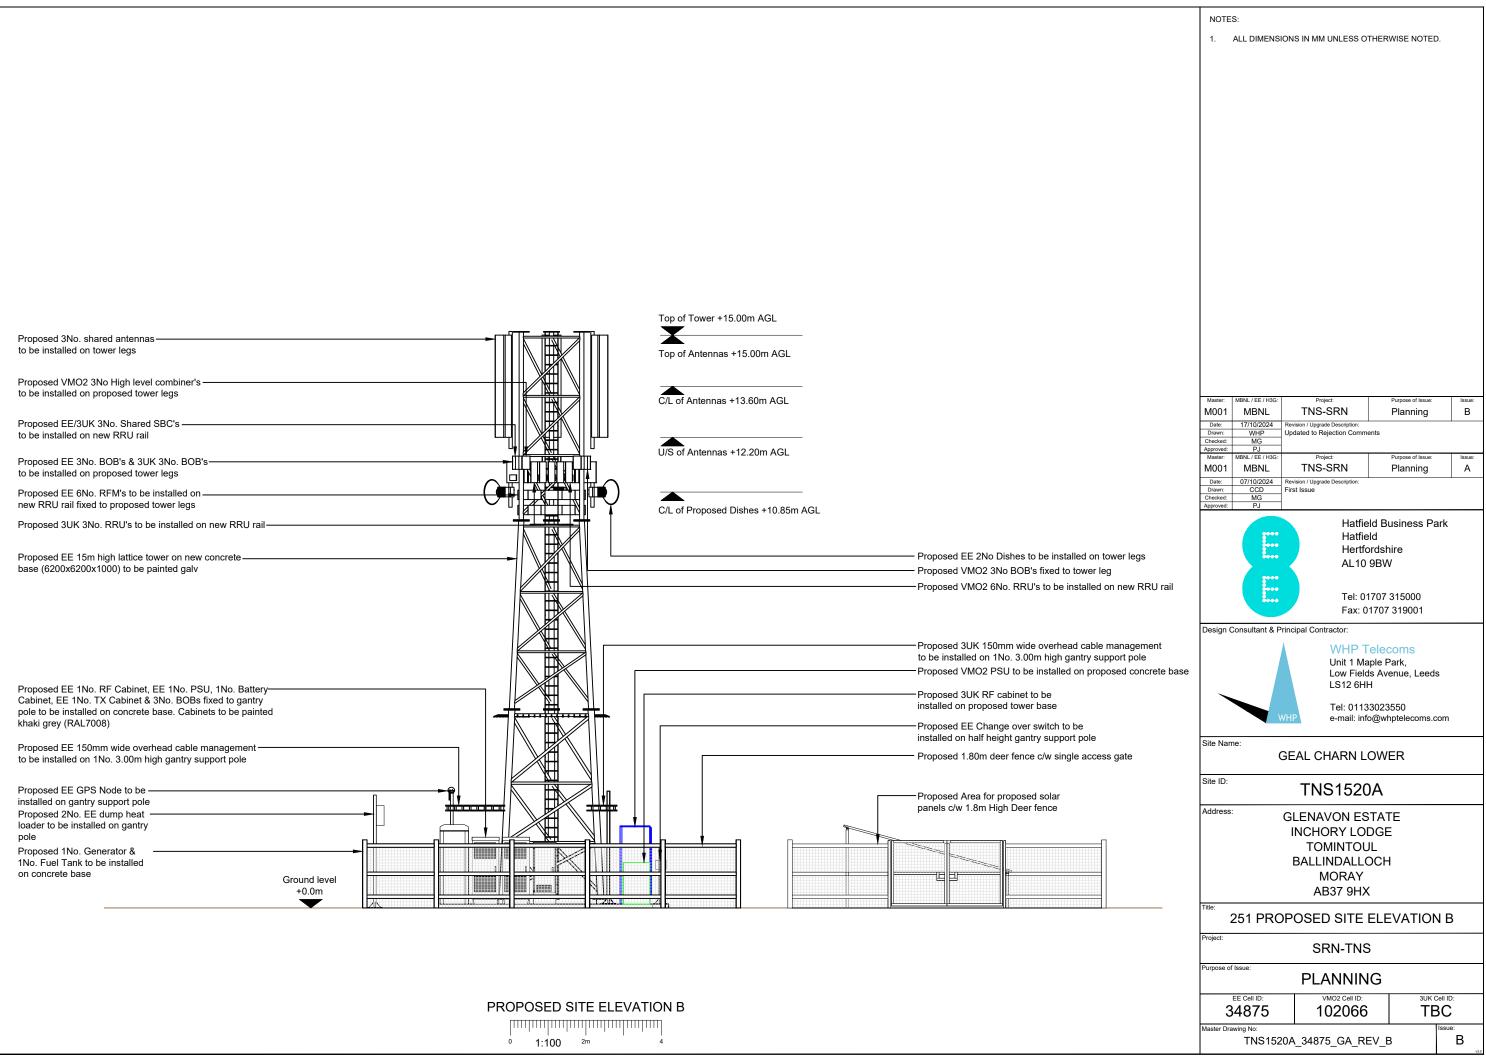

Top of Tower +15.00m AGL X Proposed 3No. shared antennas to be installed on tower legs Top of Antennas +15.00m AGL Proposed VMO2 3No High level combiner's C/L of Antennas +13.60m AGL to be installed on proposed tower legs Proposed EE/3UK 3No. Shared SBC's to be installed on new RRU rail U/S of Antennas +12.20m AGL Proposed EE 3No. BOB's & 3UK 3No. BOB's to be installed on proposed tower legs Proposed EE 6No. RFM's to be installed on Top of Turbine new RRU rail fixed to proposed tower legs C/L of Proposed Dishes +10.85m AGL +11.1m AGL Proposed 3UK 3No. RRU's to be installed on new RRU rail-Proposed EE 2No Dishes to be installed on tower legs Proposed VMO2 3No BOB's fixed to tower leg Proposed VMO2 6No. RRU's to be installed on new RRU rail Proposed EE 15m high lattice tower on new concrete base (6200x6200x1000) to be painted galv Proposed EE 150mm wide overhead cable management to be installed on 1No. 3.00m high gantry support pole Proposed EE GPS Node to be Proposed VMO2 150mm wide overhead cable management installed on gantry support pole to be installed on 1No. 3.00m high gantry support pole M Proposed EE 1No. RF Cabinet, EE 1No. PSU, EE 1No. TX Cabinet, 1No. EE-Proposed VMO2 PSU to be installed on proposed concrete base ...... Battery Cabinet & 3No. BOBs fixed to gantry pole to be installed on concrete Proposed EE Hackett cabinet to be installed on concrete base base. Cabinets to be painted khaki grey (RAL7008) Proposed meter cabinet to be installed on concrete base within fenceline. To be painted khaki grey (RAL7008) Proposed EE Change over switch to be installed on half height gantry support pole Proposed 2No. EE dump heat -Proposed 1.80m deer fence c/w single access gate loader to be installed on gantry pole Proposed 1No. Generator & -1No. Fuel Tank to be installed on concrete base Proposed 1No. Turbine Ground level +0.0m Proposed 3UK RF cabinet to be-