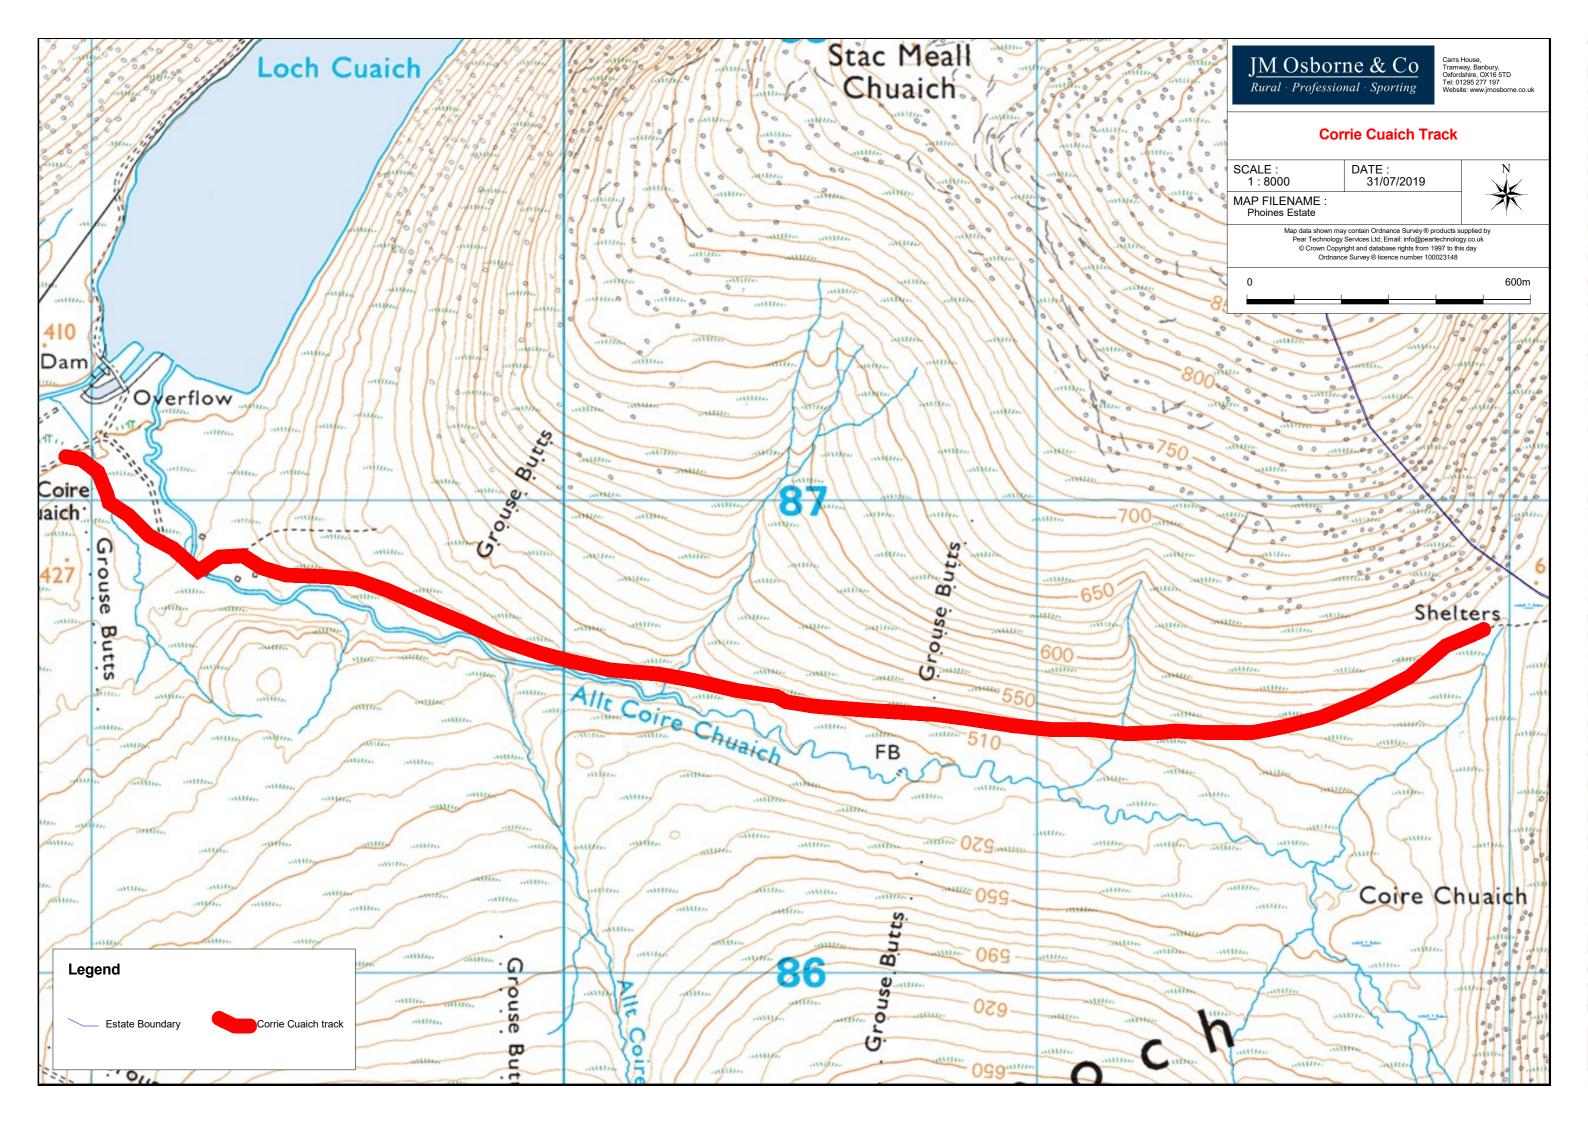

#### **Phoines Track**

Ordnance Survey © Crown Copyright 2019. All Rights Reserved. Licence number 100022432 Plotted Scale - 1:20000. Paper Size - A4

| Corrie Cuaich Track Cross Section<br>Phoines Estate - C/O JM Osborne & Co | <u>Surveyed by</u> : RG<br><u>Drawn by</u> : RG<br><u>Checked by</u> : WS | <u>Scale</u> : 1: 20 @ A4 | JM Osborne & Co<br>Rural · Professional · Sporting | JM Osborne & Co<br>1 Tramway Rd<br>Banbury<br>Oxfordshire<br>OX16 5TD<br>01295 277 197 |
|---------------------------------------------------------------------------|---------------------------------------------------------------------------|---------------------------|----------------------------------------------------|----------------------------------------------------------------------------------------|
|                                                                           | Drawing Type:<br>Cross Section                                            | <u>Date</u> : 31/07/19    |                                                    |                                                                                        |