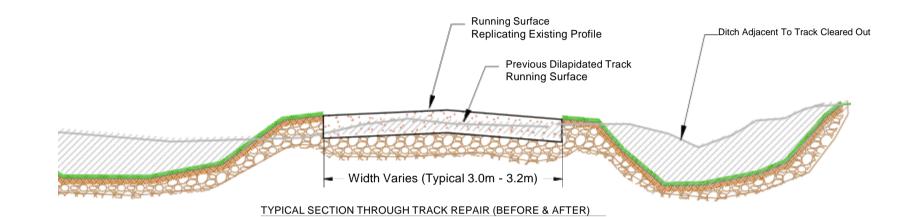

#### **Phoines Track**

Ordnance Survey © Crown Copyright 2019. All Rights Reserved. Licence number 100022432 Plotted Scale - 1:20000. Paper Size - A4

| Corrie Cuaich Track Cross Section<br>Phoines Estate - C/O JM Osborne & Co | <u>Surveyed by</u> : RG<br><u>Drawn by</u> : RG<br><u>Checked by</u> : WS | <u>Scale</u> : 1: 20 @ A4 | JM Osborne & Co<br>Rural · Professional · Sporting | JM Osborne & Co<br>1 Tramway Rd<br>Banbury<br>Oxfordshire<br>OX16 5TD<br>01295 277 197 |
|---------------------------------------------------------------------------|---------------------------------------------------------------------------|---------------------------|----------------------------------------------------|----------------------------------------------------------------------------------------|
|                                                                           | Drawing Type:<br>Cross Section                                            | <u>Date</u> : 31/07/19    |                                                    |                                                                                        |