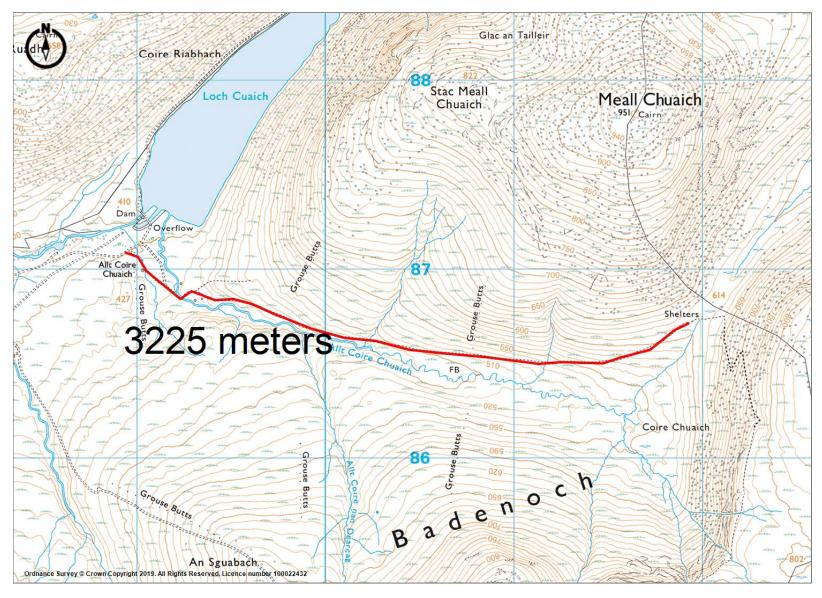

#### **Phoines Track**

Ordnance Survey © Crown Copyright 2019. All Rights Reserved. Licence number 100022432 Plotted Scale - 1:20000. Paper Size - A4

| Corrie Cuaich Track Cross Section<br>Phoines Estate - C/O JM Osborne & Co | <u>Surveyed by</u> : RG<br><u>Drawn by</u> : RG<br><u>Checked by</u> : WS | <u>Scale</u> : 1: 20 @ A4 | JM Osborne & Co<br>Rural · Professional · Sporting | JM Osborne & Co<br>1 Tramway Rd<br>Banbury<br>Oxfordshire<br>OX16 5TD<br>01295 277 197 |
|---------------------------------------------------------------------------|---------------------------------------------------------------------------|---------------------------|----------------------------------------------------|----------------------------------------------------------------------------------------|
|                                                                           | Drawing Type:<br>Cross Section                                            | <u>Date</u> : 31/07/19    |                                                    |                                                                                        |