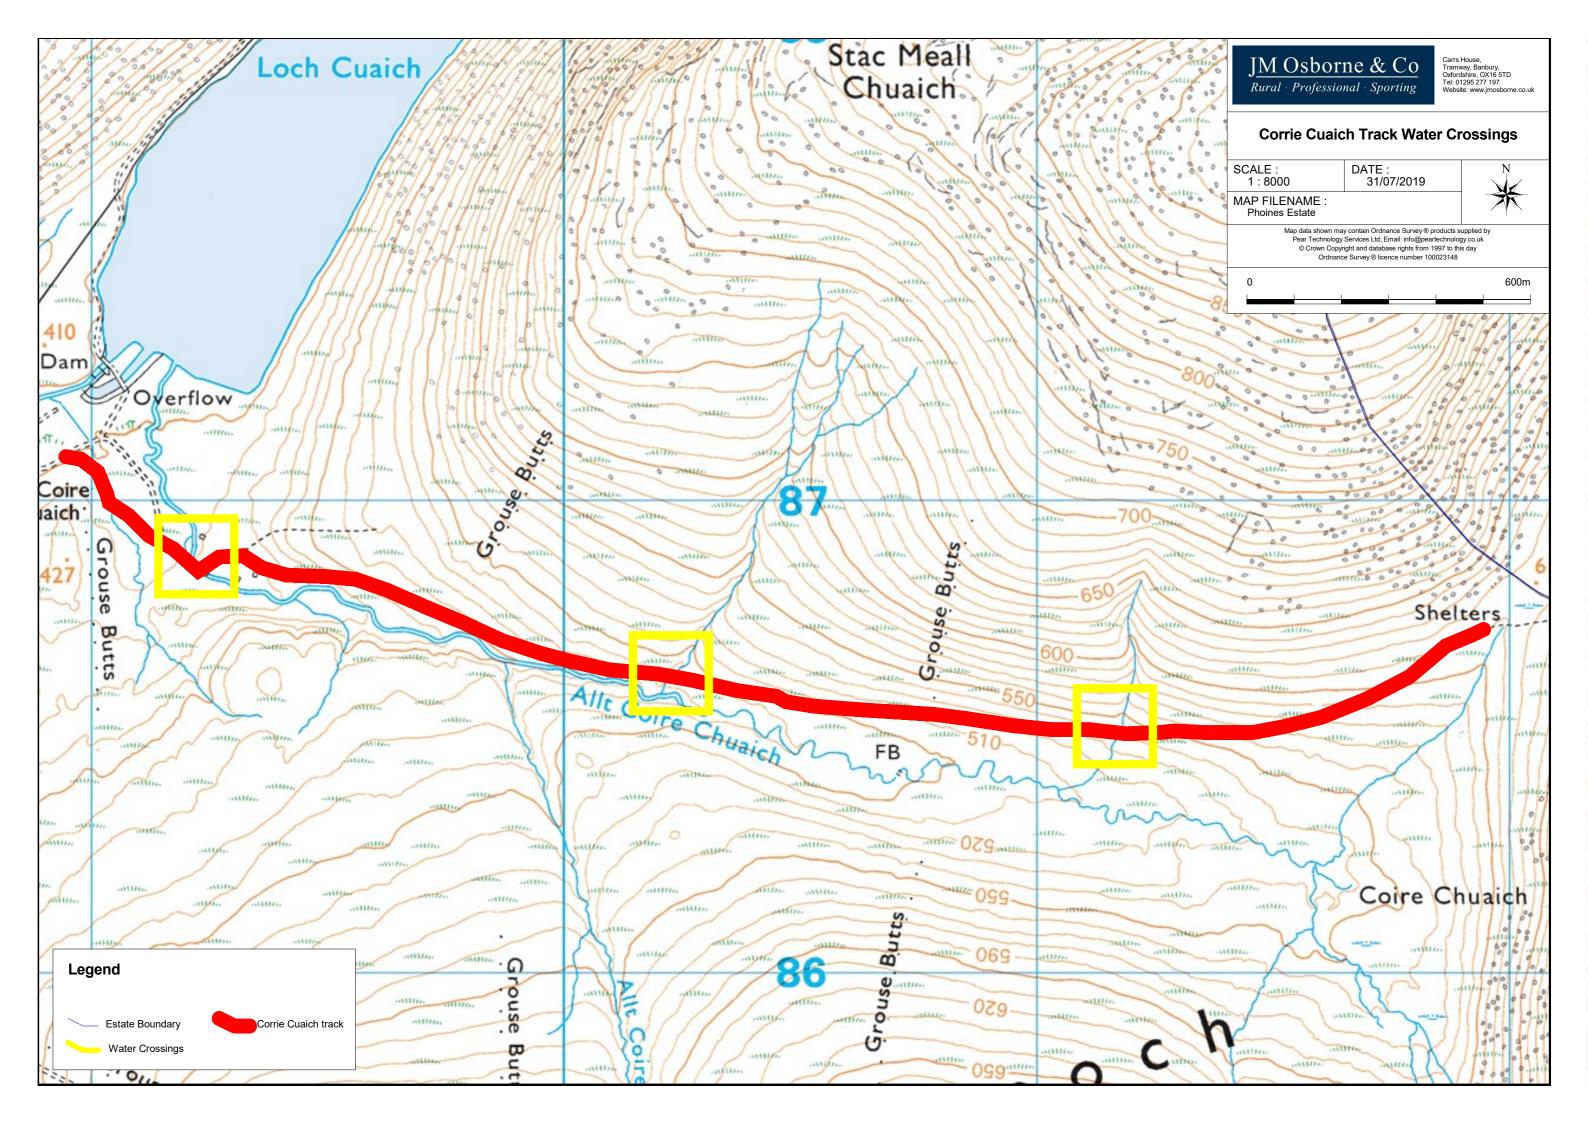

#### **Phoines Track**

Ordnance Survey © Crown Copyright 2019. All Rights Reserved. Licence number 100022432 Plotted Scale - 1:20000. Paper Size - A4

| Corrie Cuaich Track Cross Section<br>Phoines Estate - C/O JM Osborne & Co | <u>Surveyed by</u> : RG<br><u>Drawn by</u> : RG<br><u>Checked by</u> : WS | <u>Scale</u> : 1: 20 @ A4 | JM Osborne & Co<br>Rural · Professional · Sporting | JM Osborne & Co<br>1 Tramway Rd<br>Banbury<br>Oxfordshire<br>OX16 5TD<br>01295 277 197 |
|---------------------------------------------------------------------------|---------------------------------------------------------------------------|---------------------------|----------------------------------------------------|----------------------------------------------------------------------------------------|
|                                                                           | Drawing Type:<br>Cross Section                                            | <u>Date</u> : 31/07/19    |                                                    |                                                                                        |