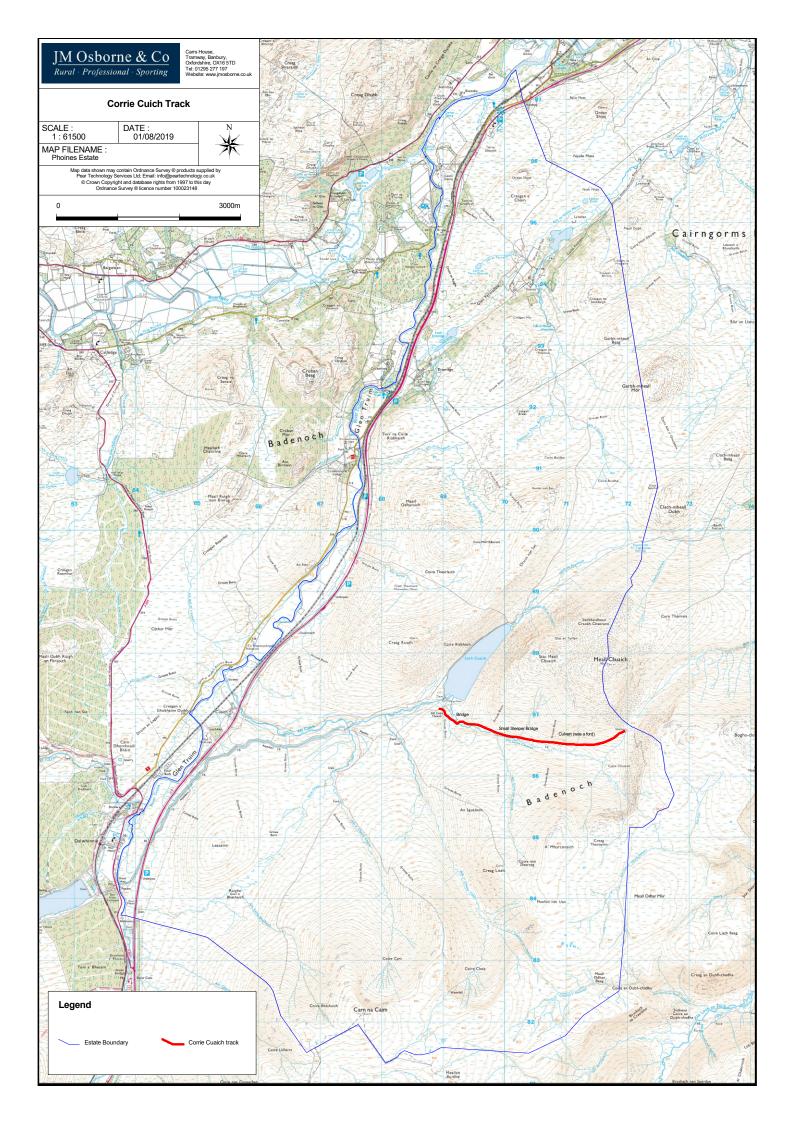

#### **Phoines Track**

Ordnance Survey © Crown Copyright 2019. All Rights Reserved. Licence number 100022432 Plotted Scale - 1:20000. Paper Size - A4

| Corrie Cuaich Track Cross Section<br>Phoines Estate - C/O JM Osborne & Co | <u>Surveyed by</u> : RG<br><u>Drawn by</u> : RG<br><u>Checked by</u> : WS | <u>Scale</u> : 1: 20 @ A4 | JM Osborne & Co<br>Rural · Professional · Sporting | JM Osborne & Co<br>1 Tramway Rd<br>Banbury<br>Oxfordshire<br>OX16 5TD<br>01295 277 197 |
|---------------------------------------------------------------------------|---------------------------------------------------------------------------|---------------------------|----------------------------------------------------|----------------------------------------------------------------------------------------|
|                                                                           | Drawing Type:<br>Cross Section                                            | <u>Date</u> : 31/07/19    |                                                    |                                                                                        |