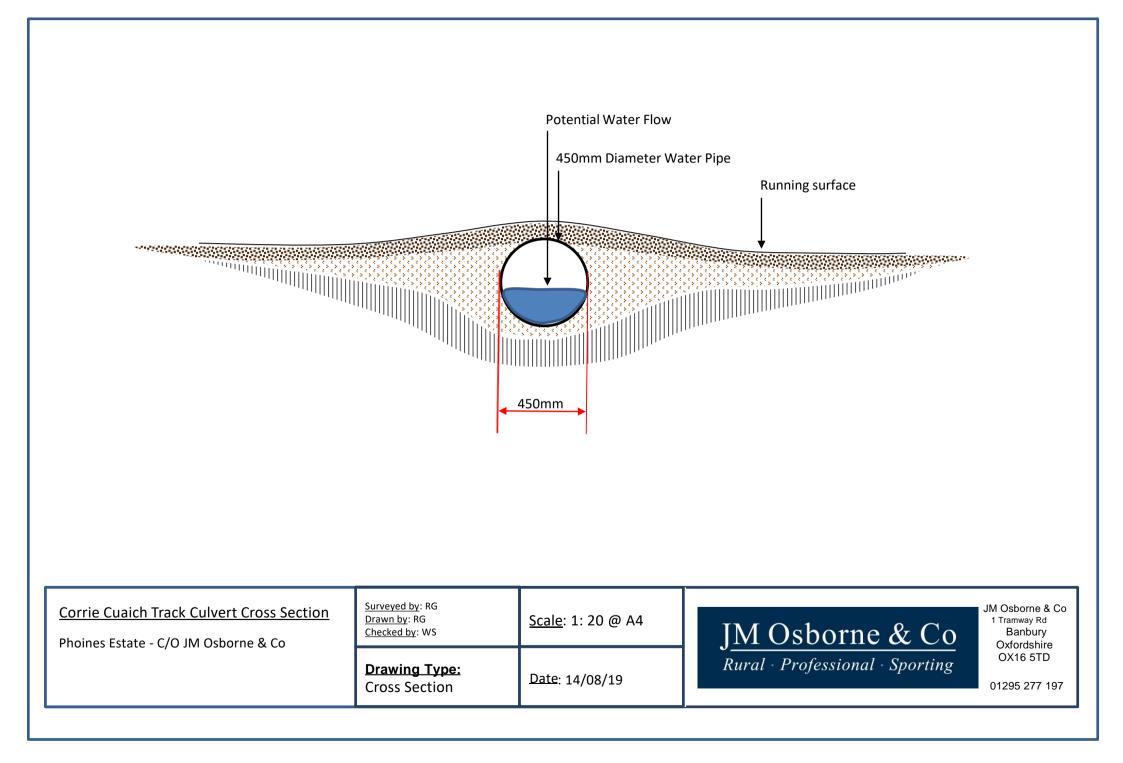

#### **Phoines Track**

Ordnance Survey © Crown Copyright 2019. All Rights Reserved. Licence number 100022432 Plotted Scale - 1:20000. Paper Size - A4

| Corrie Cuaich Track Cross Section<br>Phoines Estate - C/O JM Osborne & Co | <u>Surveyed by</u> : RG<br><u>Drawn by</u> : RG<br><u>Checked by</u> : WS | <u>Scale</u> : 1: 20 @ A4 | JM Osborne & Co<br>Rural · Professional · Sporting | JM Osborne & Co<br>1 Tramway Rd<br>Banbury<br>Oxfordshire<br>OX16 5TD<br>01295 277 197 |
|---------------------------------------------------------------------------|---------------------------------------------------------------------------|---------------------------|----------------------------------------------------|----------------------------------------------------------------------------------------|
|                                                                           | Drawing Type:<br>Cross Section                                            | <u>Date</u> : 31/07/19    |                                                    |                                                                                        |